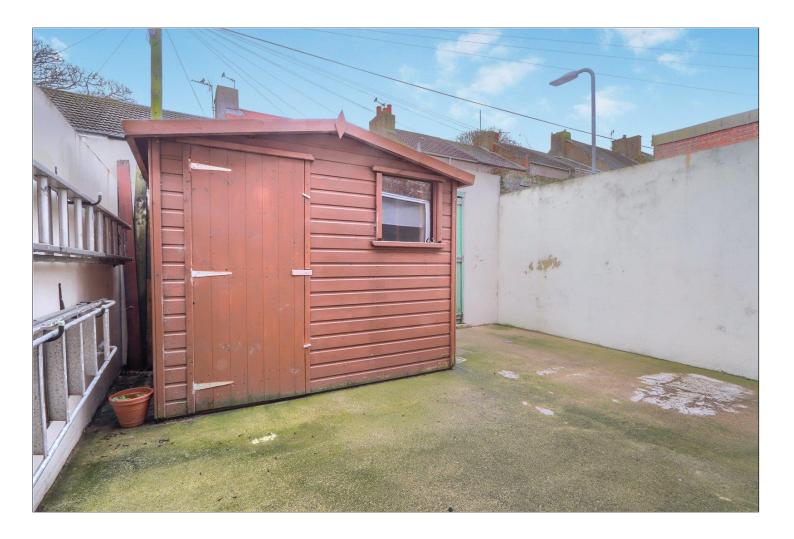

## **EXTERNALLY**

There is a forecourt front garden and an enclosed rear courtyard with garden shed. The courtyard was previously used for off road parking.

Off Street Parking Available Mains Utilities Gas Central Heating Mains Sewerage No Known Flooding Risk No Known Legal Obligations Standard Broadband & Mobile Signal No Known Rights of Way