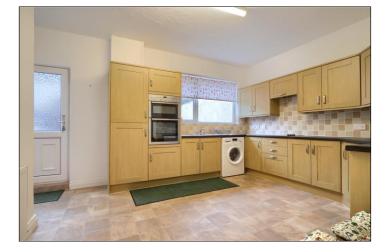

#### KITCHEN/DINER - 4.17m x 3.56m (13'8" x 11'8")

Double glazed window and door to rear aspect, modern range of shaker style kitchen wall, floor, and drawer units with complementary granite effect worktops incorporating a high-level Neff oven and grill, electric hob, space for fridge/freezer, plumbing for washing machine, tiled splashbacks, and twin radiator.