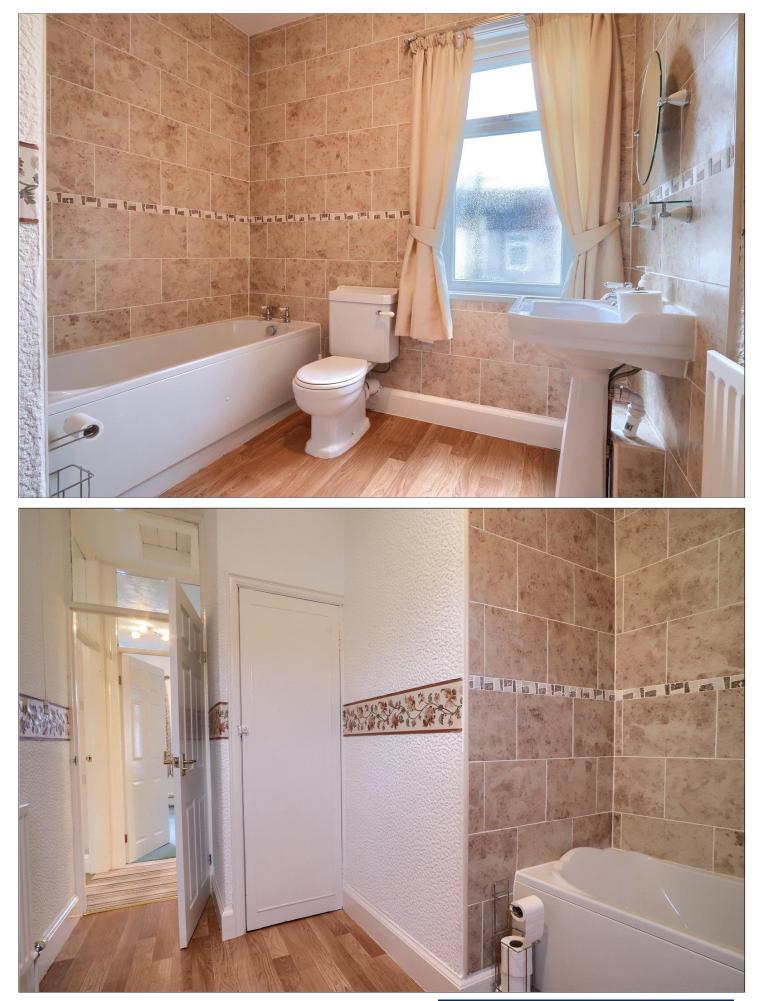

#### BATHROOM - 2.57m x 3.58m (max) (8'5" x 11'9" (max))

Double glazed window to rear aspect, pedestal wash hand basin, low level WC, side panel bath, single radiator, and linen cupboard, which could be converted into a space for a shower cubicle.