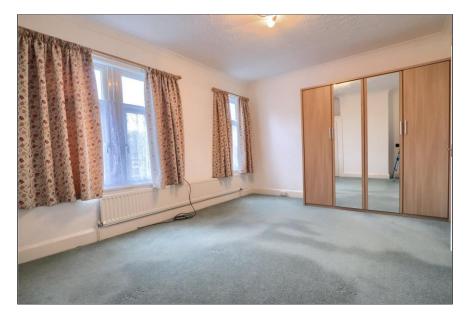

#### LIVING ROOM - 4.5m x 5.2m (max) (14'9" x 17'1" (max))

Double glazed window to front aspect, understairs storage cupboard, large twin radiator, and modern fire surround with electric fire.