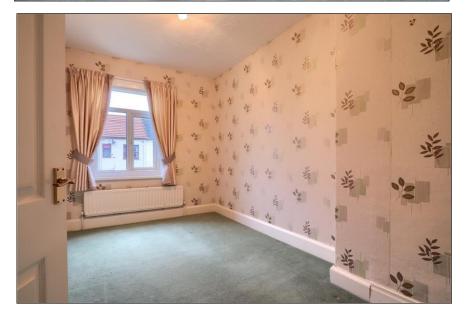

# BEDROOM 2 - 4.57m x 2.5m (max) (15' x 8'2" (max))

Double glazed window to rear aspect, single radiator, and built-in cupboard to alcove.