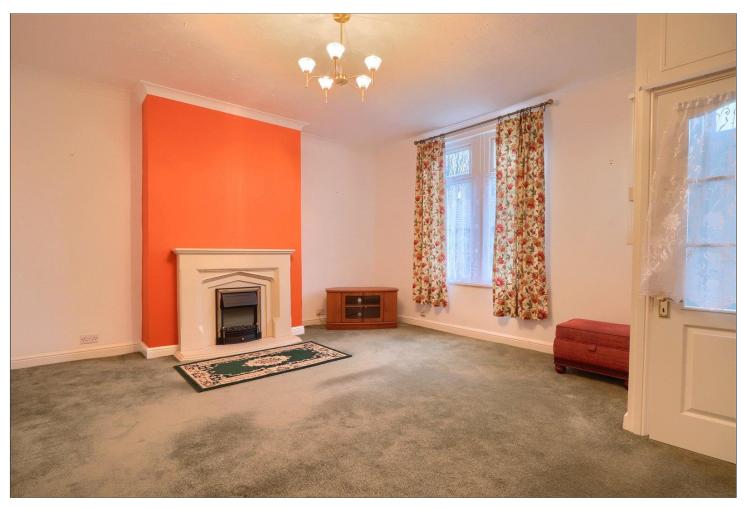

#### LIVING ROOM - 4.5m x 5.2m (max) (14'9" x 17'1" (max))

Double glazed window to front aspect, understairs storage cupboard, large twin radiator, and modern fire surround with electric fire.