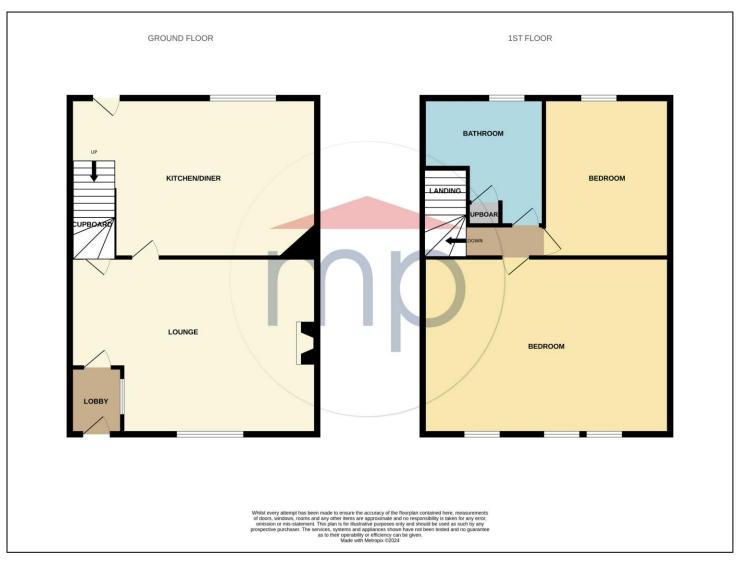

The accommodation flows in brief, entrance lobby, lounge, kitchen/diner, two bedrooms (previously three) and bathroom.

### **GROUND FLOOR**

**ENTRANCE PORCH** - With double glazed entrance door and inner door to living room.

#### LIVING ROOM - 4.5m x 5.2m (max) (14'9" x 17'1" (max))

Double glazed window to front aspect, understairs storage cupboard, large twin radiator, and modern fire surround with electric fire.

#### KITCHEN/DINER - 4.17m x 3.56m (13'8" x 11'8")

Double glazed window and door to rear aspect, modern range of shaker style kitchen wall, floor, and drawer units with complementary granite effect worktops incorporating a high-level Neff oven and grill, electric hob, space for fridge/freezer, plumbing for washing machine, tiled splashbacks, and twin radiator.

## FIRST FLOOR

LANDING - With loft access.

# BEDROOM 1 - 3.58m (11'9") x 5.2m (17'1") into alcove

Two double glazed windows to front aspect, large single radiator, and built-in cupboards to alcove. Previously this room has been split into two to provide two good size bedrooms.

# BEDROOM 2 - 4.57m x 2.5m (max) (15' x 8'2" (max))

Double glazed window to rear aspect, single radiator, and built-in cupboard to alcove.

#### BATHROOM - 2.57m x 3.58m (max) (8'5" x 11'9" (max))

Double glazed window to rear aspect, pedestal wash hand basin, low level WC, side panel bath, single radiator, and linen cupboard, which could be converted into a space for a shower cubicle.