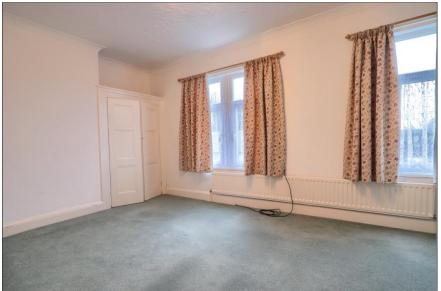

# BEDROOM 1 - 3.58m (11'9") x 5.2m (17'1") into alcove

Two double glazed windows to front aspect, large single radiator, and built-in cupboards to alcove. Previously this room has been split into two to provide two good size bedrooms.