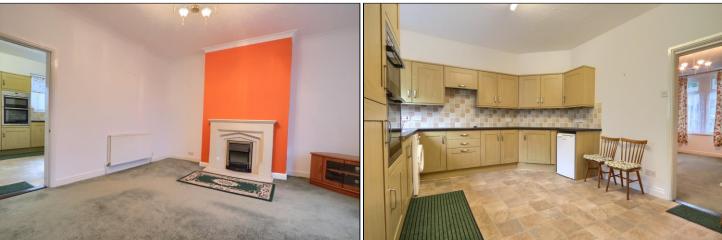

#### LIVING ROOM - 4.5m x 5.2m (max) (14'9" x 17'1" (max))

Double glazed window to front aspect, understairs storage cupboard, large twin radiator, and modern fire surround with electric fire.

#### KITCHEN/DINER - 4.17m x 3.56m (13'8" x 11'8")

Double glazed window and door to rear aspect, modern range of shaker style kitchen wall, floor, and drawer units with complementary granite effect worktops incorporating a high-level Neff oven and grill, electric hob, space for fridge/freezer, plumbing for washing machine, tiled splashbacks, and twin radiator.